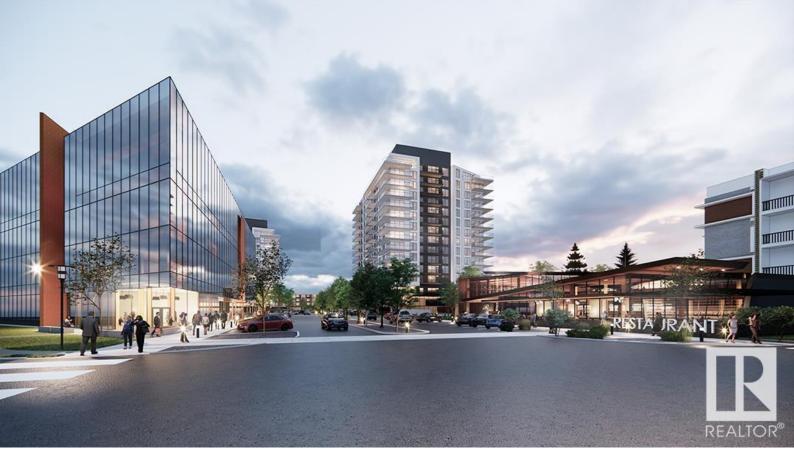

## 260 Bellerose Drive 811 St. Albert AB

\$755,895

Beautiful 2 bdrm plus den with unobstructed view over the Sturgeon River Valley. (1,553 sf) Riverbank Landing is a premium mixed use development located along the banks of the Sturgeon River Valley. Concrete construction offers superior privacy & enhanced fire safety. Quality features include; 9ft ceilings, oversized windows, quartz countertops, porcelain tile, plank flooring & premium appl pkg. Incl underground parking & storage space with option to upgrade to a private underground double garage. Expand your living space with the covered 254 sf balcony that has gas & water hookups. Dedicated fresh air intake with forced air heating & A/C system. Well designed amenities include; rooftop patio, wellness centre, guest suite, car wash, 3 elevators, spacious event center etc. Customize your suite with the choice of 6 designer packages. Just steps to unique restaurants, boutique shopping & professional services. Direct access to over 65kms of the tranquil Red Willow Trial system. "One year free condo fees!!"