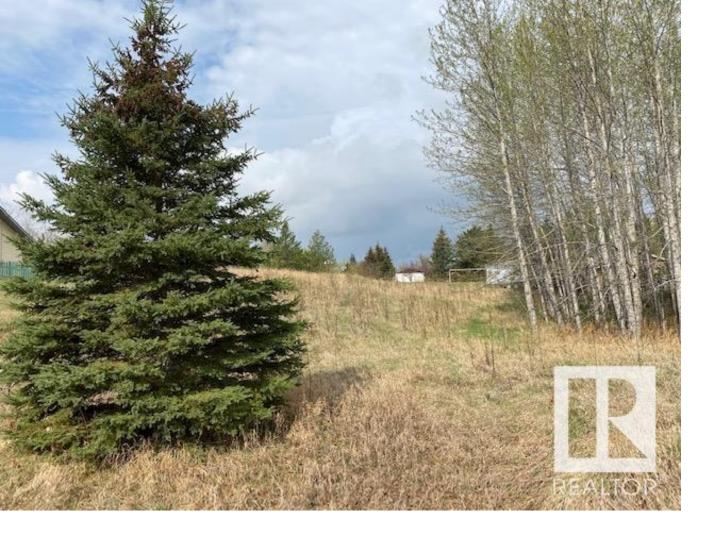

## 811 Hermitage Way Rural Parkland County AB

\$89,900

WELL/SEPTIC TANK & FIELD APPROVED! This .467 acre (185' x 110') lot located in the lovely Summer Village of Spring Lake, is perfect for your new home, cabin or retirement! A walkout is possible as the lot is dry, partially treed & sloped for drainage! You back onto a playground with a walking trail to the lake! There is access to the back if you want to park your RV on your lot! Located in a cul-de-sac! Spring lake has paved roads, their own Village & Maintenance Office, garbage & recycling pick up, off leash dog park, a skating rink and more walking trails & playgrounds! Cherish the Loons call & the symphony of song birds! The lake offers swimming, canoeing, kayaking, fishing & electric motors! Right on the school bus routes with Blueberry School being 3 minutes away! Easy access to Highway 16 & 16A makes a short drive to Stony Plain & Spruce Grove that offer restaurants, shopping, a Hospital and the Tri -Leisure Rec Centre! We love the quick commute to Edmonton! Hurry a raw lot here is RARE!