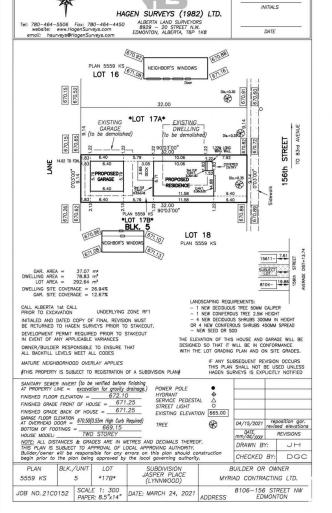

## 8112 156 Street Edmonton AB

\$215,000

Awesome 30' x 105' lot in Beautiful Lynnwood neighbourhood. No need to build a skinny house with this wider lot! This walkable location is close to schools, shopping, playground, restaurants and more! Excellent public transportation. Directly across from Lynnwood Ravine. Only 5 blocks to the river valley. West facing backyard. This lot is fully serviced!! Build your new home and live in this excellent neighbourhood!