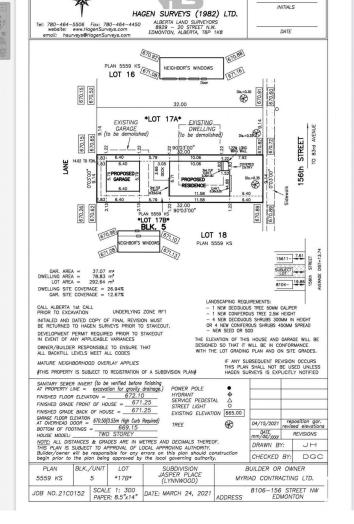

## 8116 156 Street Edmonton AB \$215,000

This 30' x 105' lot is wider than most city infill lots. In LYNNWOOD, it's close and walkable to everything including schools, shopping, parks, community league, restaurants! Only 5 blocks to River Valley through Rio Terrace. Excellent transit. West facing Lot is serviced! Make this fantastic neighbourhood your new home!