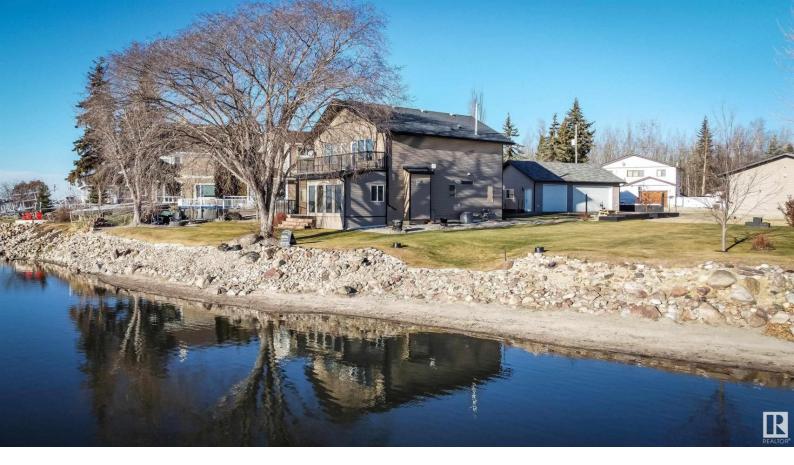

## 812 8 Street Rural Lac Ste. Anne County AB

145' of SANDY BEACH WATERFRONT!! The overall yard is just under half an acre, perfectly manicured. The setting has a two storey, 4 bedroom home, a 34x22 detached garage completely finished with loft area for storage and a 24 x 32 det garage with 12 foot ceilings currently used as boat house. Features inside the home boast of main floor laundry, full bath, huge bedroom that could be used as master or guest bedroom, open floor plan for kitchen/ living room / Dining room, gas fireplace for added comfort and heat supplement, no maintenance deck off dining area with closed in sun room. Up stairs is a spacious bonus room, extra large master with full bath, two other very spacious bedrooms and another full bath. Both baths up have tubular skylight letting in natural lighting. Master and Bonus Room have access to upper deck overlooking the lake and all that it has to offer. A/C and heat zone controlled. Recent Insulation upgrade to home. Meticulous inside and out!!!