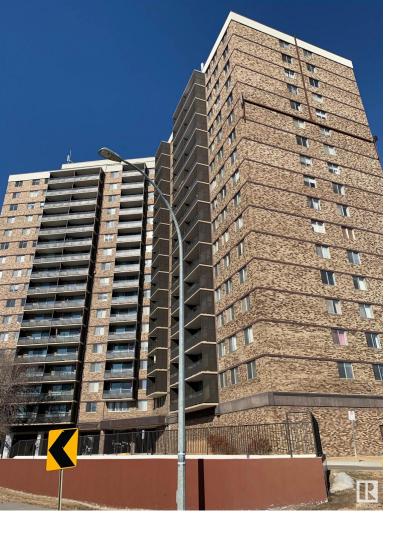

## 13910 STONY PLAIN Road 818 Edmonton AB

\$129,900

STYLISH 1 bedroom, 1 bath unit in the highly desirable and historic community of GLENORA. Inside you are greeted by modern finishes throughout this cozy space. The kitchen is complete with high-end STAINLESS STEEL appliances, generous sized sink, and lovely counter tops. Vinyl plank flooring stretches throughout the unit and the living room is accented by large patio windows allowing plenty of NATURAL LIGHT. Primary bedroom features large wall-to-wall wardrobes and space for a king-sized bed. The 4-piece bathroom is accented by stylish tile and large soaker tub. Two closets and a flex space near the entrance ensure lots of STORAGE within the unit. Electricity, water, and heat all included in the condo fee. Building features a large pool, sauna, and workout room. Tons of amenities and an UNBEATABLE LOCATION. Close to downtown, the river valley, shops, medical, great road access, public transportation and future LRT is only steps away. Underground parking also available. DON'T MISS YOUR OPPORTUNITY TO OWN!