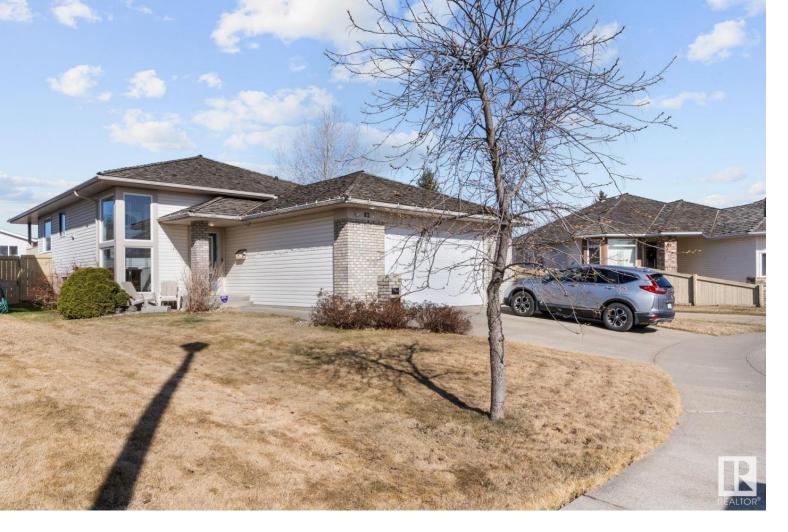

## 82 REGAL Court Sherwood Park AB \$549,000

\*LOCATION\* Quiet Private Cul de Sac in THE RIDGE! BUILT BY SALVI GROUP. 1371 Sq Ft Bi-level/Raised Bungalow, 2+2 Bedrooms, 3 Full Baths, 24 x 22 Garage, Full lower level development. Great floorplan with OPEN KITCHEN, DINING, and LIVING ROOM, EATING BAR, Good sized bedrooms, Huge Rec Room. LARGE WINDOWS UP & DOWN, Large practical Mud Room. Outside has outstanding curb appeal, Covered deck plus a stone patio at the rear. Over \$35000. spent in recent upgrades inc NEW APPLIANCES, (inc INDUCTION STOVE), Lovely new VINYL PLANK FLOORING on Main Floor, UPGRADED LIGHTING, NEW FURNACE, NEW HWT, NEW CENTRAL A/C, MORE! The Ridge is a well planned, gorgeous neighborhood with lovely well kept homes! All amenities nearby, Schools, shopping, New K-12 French School being built within walking distance.