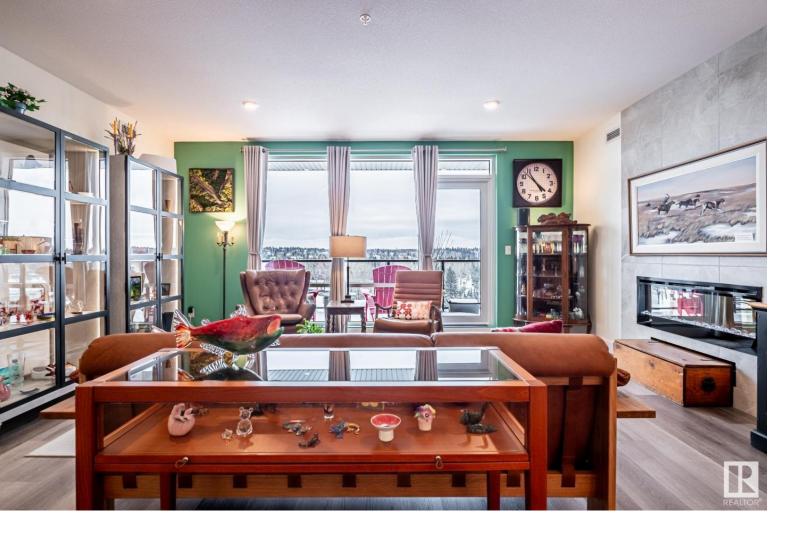

## 200 BELLEROSE Drive 827 St. Albert AB

\$765.000

RIVER VALLEY VIEW IN BOTANICA! These views don't come up very often, and this gorgeous condo is exceptional even for this building. You will smile every day that you own this home; with the panoramic SE views. You'll really appreciate the 350sq.ft. wall-to-wall balcony when you have this view! With huge windows you'll bask in all of that natural light! You're going to love this suite, especially the gourmet kitchen with top of the line appliances and ample storage. The living space has charm and style, with a beautiful fireplace and a photogenic presence to the room. The primary bedroom is huge, with great closets and a gorgeous ensuite. The parking? Oh wow! A private double garage in the parkade. That means wall storage, room for 2 cars, and safety/security thanks to the secured garage door. Botanica has a reputation for it's amenities and community. From the gym to the large social spaces, and all the great neighbours... this is a great building to call home.