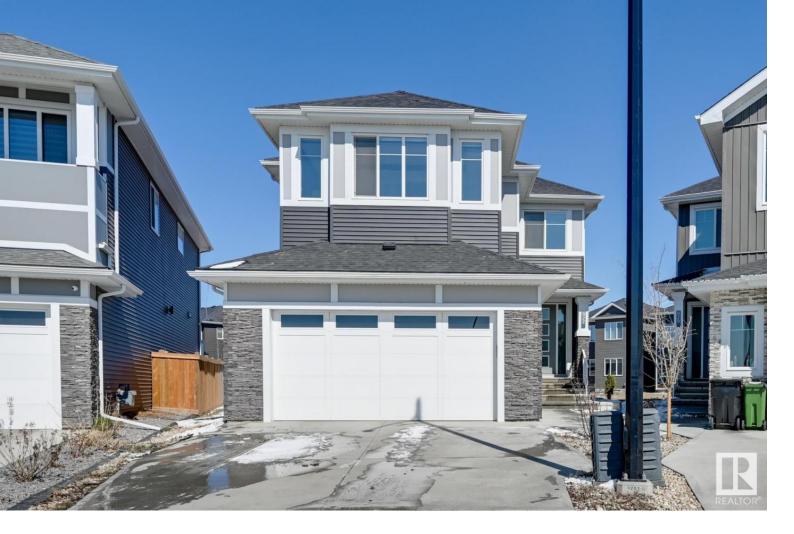

## 827 GLENRIDDING RAVINE Wynd Edmonton AB

\$798 888

Custom-built Executive 2 STOREY offers elegance, and magnificent living spaces. Built on a Large Pie Shaped Lot with a Double Garage. Upon entry you're greeted by a large foyer, Soaring High Ceilings, Large living space with a warm open floor plan imbued with natural light. The kitchen outstanding from every angle, showcases tasteful finishes such as custom cabinetry, Waterfall Countertop, Stainless Steel Appliance's, and a walkthrough pantry. Open-to-below in the living room. Full Bath and Bedroom on the Main. The Master retreat with high ceilings showcases a luxurious 5 piece ensuite, soaker tub, shower, & a walk-in closet. Two More Bedrooms, Full Bath and a Large Bonus Room. Separate Entrance to the LEGAL BASEMENT SUITE with a Kitchen, 2 Bedrooms, and 2 Full Bathrooms. Further feat. High End Modern Finishings, glass railings, hard wood floors, 9ft ceilings upstairs. Beautifully Landscaped Backyard. Across a beautiful pond & walk path, located in a quiet culdesac, on one of the biggest lots in the area.