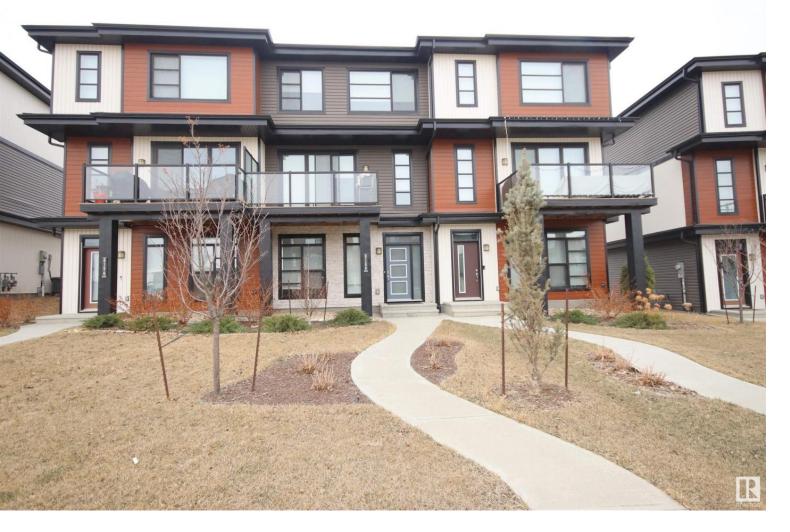

## 8288 CHAPPELLE Way Edmonton AB \$399,900

Welcome to this beautiful home offering a blend of comfort, style and convenience. You'll immediately notice the bright airy atmosphere, thanks to the abundance of natural light. The kitchen is equipped with stainless steel appliances, the fridge has a water & ice dispenser, built-in microwave, quartz counter top, peninsula island, chimney style hood fan, an abundance of counter space & a large breakfast bar. The main floor features a bright open floor plan, 9-ft ceilings, great room with a remote-controlled electric fireplace, a large dining area, sliding doors that opens unto an expansive deck with glass railings & for added convenience there is a half bath plus main floor laundry. Upstairs there is a generous size primary bedroom, 4-piece ensuite & a walk-in closet. There are two additional bedrooms, and a full bath on this level. Adding to the appeal of this fantastic home is the convenience of walking to pharmacy, dentist, health clinic & even pizza plus it's only a 6 min drive to the grocery store.