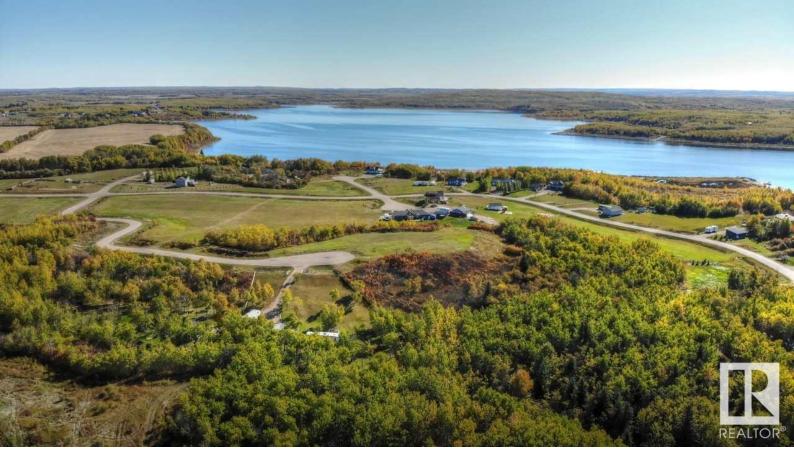

## 829 56316 RR 113 Rural St. Paul County AB

\$89,900

FULL FILL YOURSELF AT EXTRAVAGANT LAC SANTE! - Sante Estates is a pristine subdivision with beach access for all property owners, generously offering a special family getaway for all seasons. A variety of lots are available such as full and partially treed lots, many with scenic rolling hills ideal for a walk-out basement, and gorgeous lake front lots with sandy beaches. Endless activities are abundant, with 10 golf courses within a few minutes drive, and 80' deep, clear, spring-fed waters perfect for all water sports, scuba diving, and a possible marina in the future. With hard-surfaced roads and a short drive to all amenities, this impressive subdivision has been designed to enjoy all aspects of country living while still ensuring a steady growth of monetary value. Not for RV use, Restrictive Covenant registered on title. VENDOR FINANCING AVAILABLE.