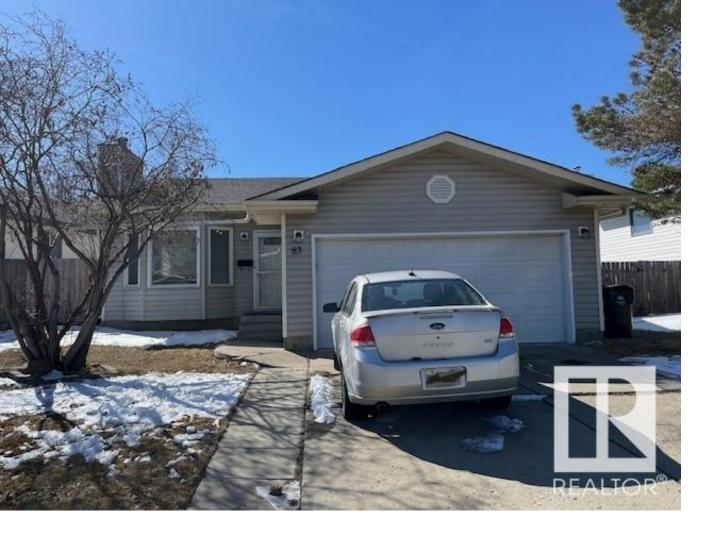

## 83 Meadowview Drive Leduc AB

\$384,900

Check out this 1365 sq. ft. bungalow in Meadowview. Step up to a large living room with bay window, vaulted ceiling, tile surround wood burning fireplace and hardwood flooring. The convenient kitchen, with adjoining dining area has patio doors with access to the deck and backyard. Facing South, this area is flooded with plenty of natural light. 3 bedrooms, with 4 pce main bath, jacuzzi tub, and main floor laundry complete this level. Basement is fully developed with large family room, 4th bedroom and flex room; new laminate throughout. A 3 pce bath with step in shower adds to the basement. Double attached, finished garage with 220 wiring is accessed from the front entrance. Yard is fenced and has a good sized storage shed. This bungalow is awaiting your family. Don't miss out!