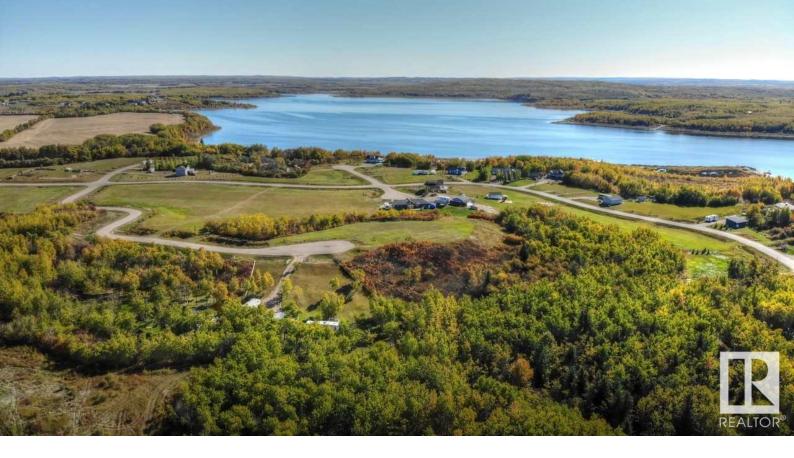

## 830 56316 RR 113 Rural St. Paul County AB \$89,900

FULL FILL YOURSELF AT EXTRAVAGANT LAC SANTE! - Sante Estates is a pristine subdivision with beach access for all property owners, generously offering a special family getaway for all seasons. A variety of lots are available such as full and partially treed lots, many with scenic rolling hills ideal for a walk-out basement, and gorgeous lake front lots with sandy beaches. Endless activities are abundant, with 10 golf courses within a few minutes drive, and 80' deep, clear, spring-fed waters perfect for all water sports, scuba diving, and a possible marina in the future. With hard-surfaced roads and a short drive to all amenities, this impressive subdivision has been designed to enjoy all aspects of country living while still ensuring a steady growth of monetary value. Not for RV use, Restrictive Covenant registered on title. VENDOR FINANCING AVAILABLE.