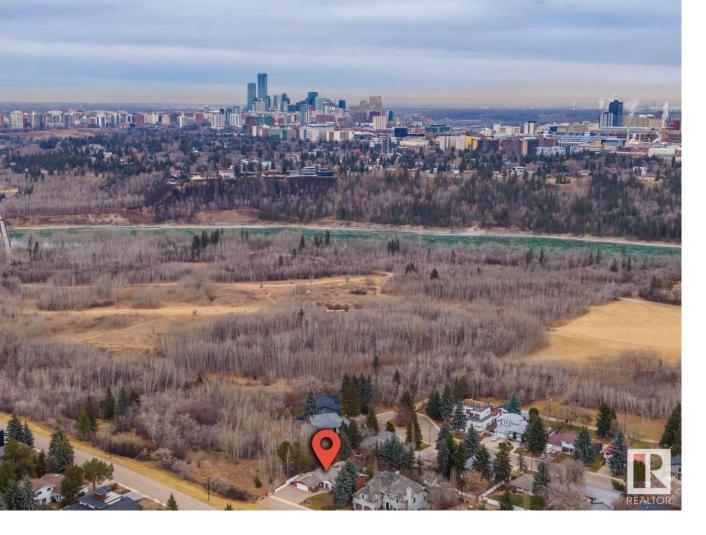

## 8303 134 Street Edmonton AB

\$1,685,000

Extremely private and spectacular location adjacent to Edmonton's River Valley. This elegant 1900+ sqft classic brick, walkout bungalow is sitting upon a close to 12,000 sqft (0.273 of an acre) lot in highly sought after Laurier Heights. This property presents the opportunity for a fresh revitalization/redevelopment on one of the most extraordinary and breathtaking locations in the city. Very rarely does an opportunity like this present itself in such a prestigious neighborhood!