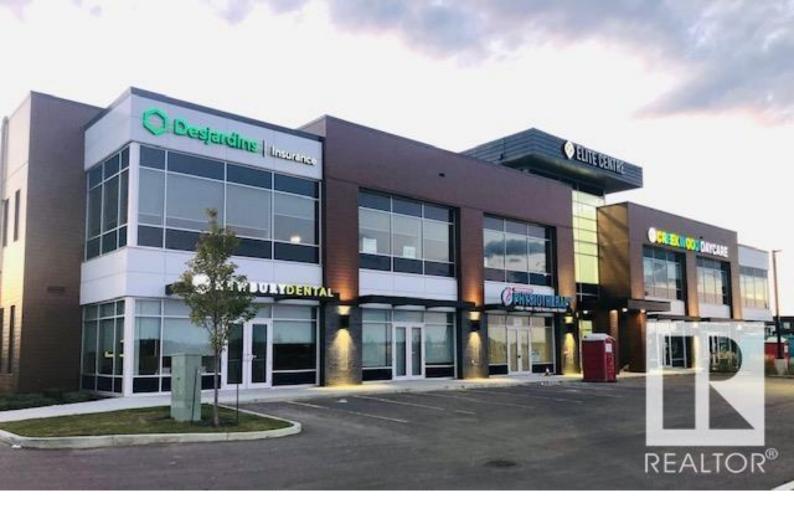

## 8305 Chappelle Way Edmonton AB

\$371,460

Welcome to CHAPPELLE ELITE CENTRE - NOW JOINING! ESSO GAS W/CONVENIENCE STORE. Buildings A (Main Floor 100% Leased). Final Main Floor Unit in BLDG B Unit 103/1062 sf Available. BUILDING "F"possession Ready. Exclusively positioned on 41 Ave & Chappelle Way SW (Heritage Valley). 5 Acre site. CB2 Zoning. Quick access To Anthony Henday, QE2 & Whitemud Freeway. Perfect for Retail / Office / Medical / Professional. Close to Don Getty K-9 School. Fantastic Growing Community. Boasting over 9,000 NEW Homes in the Area. 23.8% Population Growth (2015-2020), Average Household Income=\$125,000. COME JOIN OUR LIQUOR STORE, DENTIST, PHYSIO, MEDI, PHARMACY, INSURANCE, DAYCARE, PIZZA, & CHINESE RESTAURANT. NOW ALSO WELCOMING OUR DANCE STUDIO... MOVING FAST! COME JOIN US!