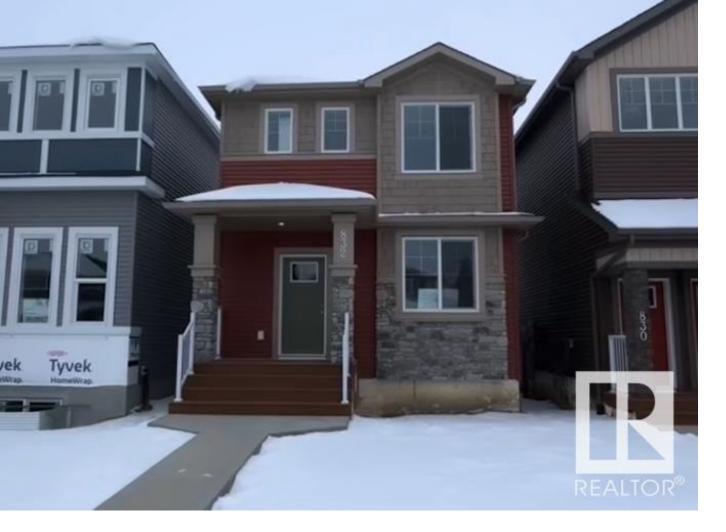

## 832 Northern Harrier Lane Edmonton AB \$445,000

Welcome to The Frost - built by Lincolnberg Homes, your Builder of Choice 9 years in a row. Located in the NW community of Hawks Ridge this home offers a bright open concept of the kitchen/dining/living rooms all connected with ample natural sunlight. Quartz countertops, island kitchen with eat up bar, backsplash, walk-in pantry,+ LVP flooring on the main with a front flex room, the powder room + laundry completing the main floor. Upstairs features the primary bedroom with 4 piece ensuite + large walk-in closet, two additional bedrooms, another 4 piece bath + a loft space to enjoy. Featuring 9 foot ceilings on the main floor as well as the basement. This home includes a \$3,000.00 appliance allowance, rough grade landscaping, buyer to pay \$2,500.00 landscaping deposit, the unfinished basement is ready for your ideas, with side entrance for investment property potential. Photos are of same plan different home, interior colours are different.