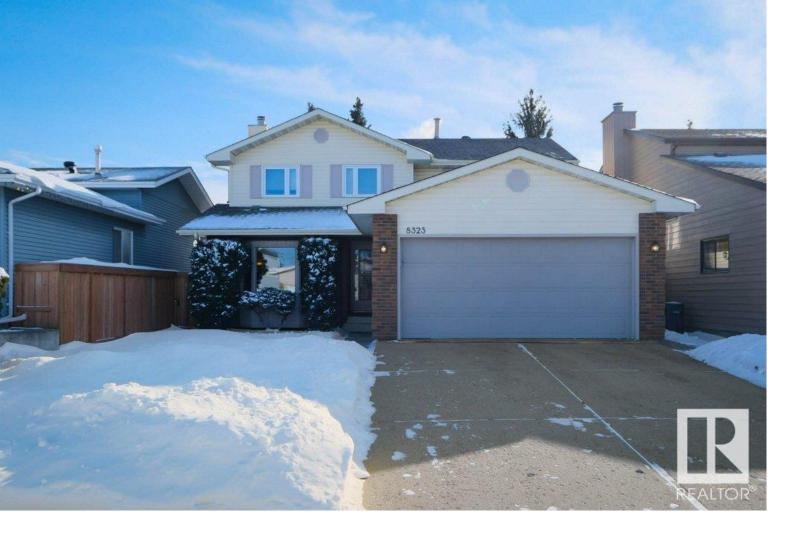

## 8323 152C Edmonton AB

\$429.000

This amazing 2 storey home located in a very secluded area in Evansdale, proud owners have been there for over 30 years. The home is original with a few major upgrades including triple pane windows, Hot Water tanks, Newer Shingles and well taken care of home. Main floor has so much room for a big family gathering, living room, family room with wood burning fireplace, private dining room looking over a big treed backyard. The kitchen has amazing appliances and very bright, ample room for cupboard space and large breakfast nook area. The top floor has a huge primary bedroom with 3 other big bedrooms and 2 full bathrooms. All mechanicals are in great condition, plus 2 Air conditioners are included, Backyard has a very big deck, almost new cedar fence and shed stays as is where is. Don't let this home pass you by!