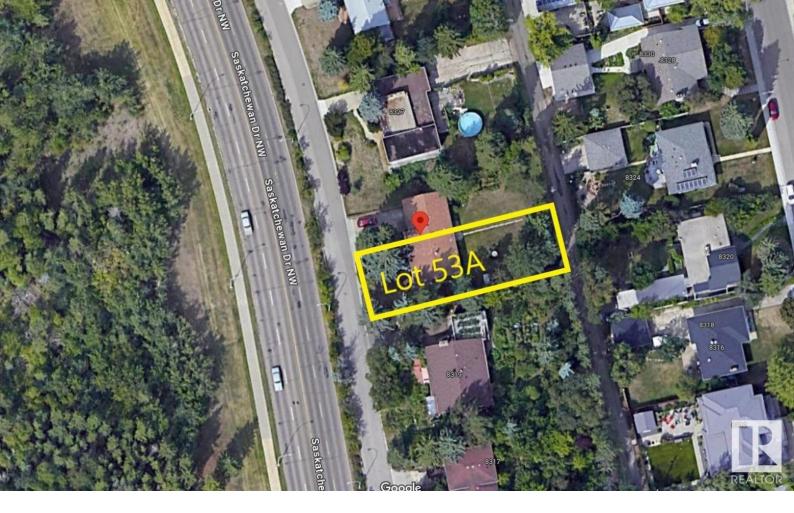

## 8323 SASKATCHEWAN DRIVE NW Edmonton AB

RIVER VALLEY VIEW! Outstanding building site in the desired community of Windsor Park. Approximately 50'x142' lot is ready for redevelopment. It is located just off the prestigious Saskatchewan Drive. Multiple Options for Redevelopment for your luxury dream home with 3rd-floor rooftop patio overlooking the river valley. Steps away from the University of Alberta, University Hospital & Edmonton's River Valley. The current house will be removed by owner.