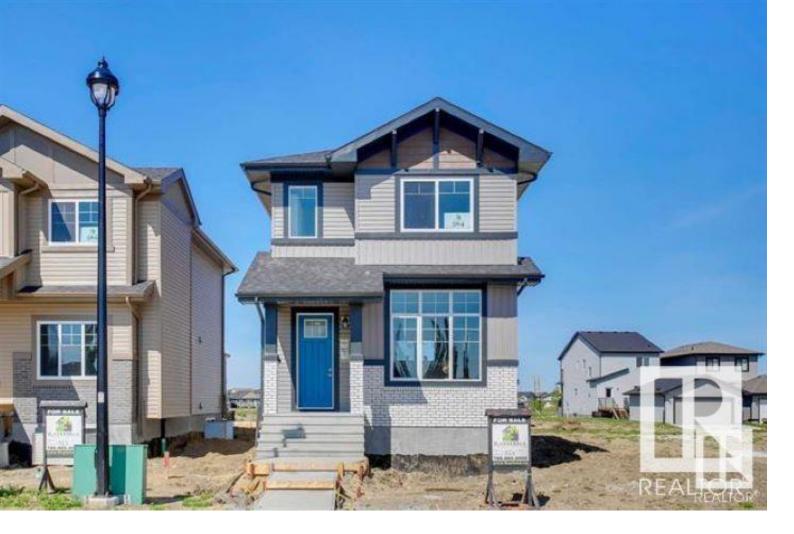

## 834 NORTHERN HARRIER Lane Edmonton AB

\$449,900

Stunning 1692 SQ FT (builders plan) 2 storey with a floor plan that must be seen to be appreciated. Upon entering, the living room feat soaring 11 ft ceilings & luxury vinyl plank flooring throughout. A few steps up, & your in the spacious dining room which feat iron wrought railings & the chefs dream stunning white shaker cabinetry which are complemented by pendant lighting, quartz counter tops, subway tiled backsplash, and a full set of stainless steel appliances. Upper floor feat the spacious master bedroom with 3 piece ensuite. 2 additional generous sized bedrooms & the laundry room round out the upper floor. Additional upgrades include: separate entrance, gas line to the deck, a 9 x 9 deck, tons of windows allowing for an abundance of natural light, 12 x 24 Euro Tile, electric fireplace, premium siding & stone exterior, soaring 11 ft basement ceilings, upgraded lighting & plumbing packages, & much more.