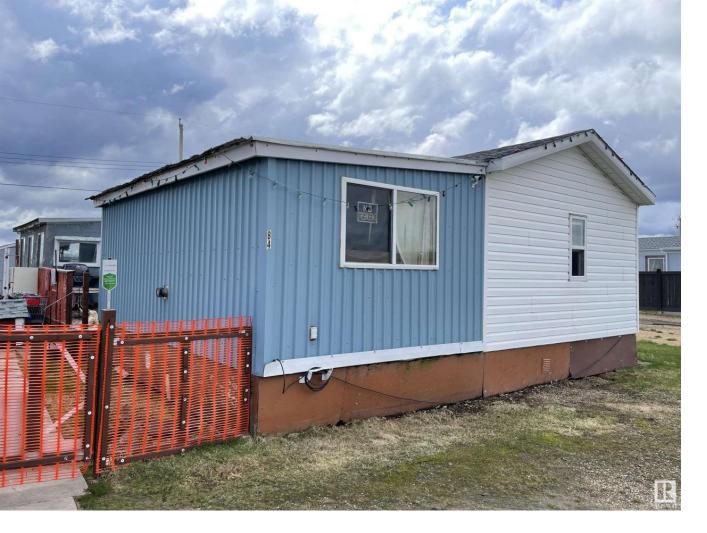

## 9501 104 Avenue 84 Westlock AB \$63,500

Spacious,16X72- 1990 Winalta Shelter 1272 Sq Ft. 3 bedroom mobile home with heated porch and a sun room. Rented lot. Newer shingles, Hot water tank and washer and dryer. New PVC windows replaced 3 years ago. Located in Westlock Trailer Park backing onto hay field, beautiful views and private setting. Laminate flooring in hallway, living room, kitchen and laundry area. Double skylights in kitchen for bright, natural lighting. Close to hospital, schools and shopping. Vaulted living room ceiling, new furnace and vinyl siding. Additional 214 sq.ft sunroom. Great little starter home. LOT RENT \$400 - includes water, garbage, & sewer waste management. Newer HWT, water lines.