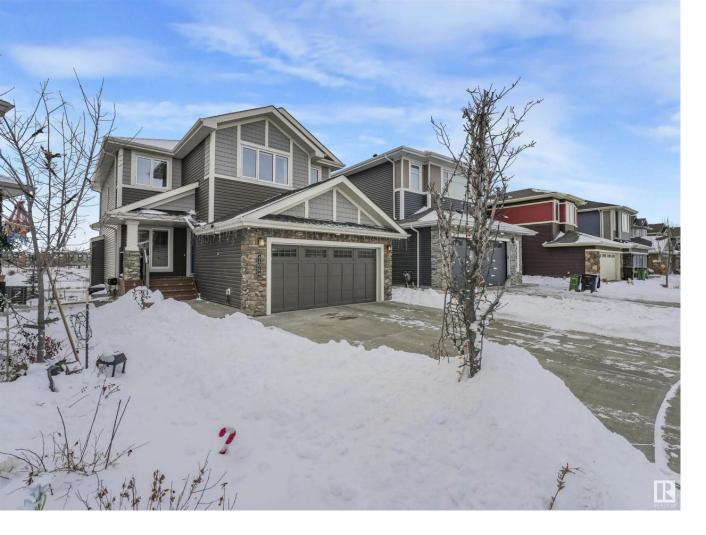

## 8404 218 Street Edmonton AB

\$759,000

Discover the inviting Rosenthal community! This exquisite 2,180 sqft two-storey residence offers FOUR BEDROOMS ON SECOND FLOOR, coupled with a double attached garage and a picturesque lake view. Admire the gleaming hardwood floors throughout the open-concept main level. The kitchen boasts ample cupboard space, granite countertops, and a spacious island overlooking the dining area, perfect for hosting gatherings. Enjoy the cozy gas fireplace in the living room while taking in the stunning lake vista. A convenient 2-piece bath and laundry room complete this floor. Upstairs, the master bedroom features a generous walk-in closet and a 4-piece ensuite, while 3 additional bedrooms share a separate 4-piece bath. The finished walk-out basement features a 2nd kitchen, 4 pc bath and 2 bedrooms for extended family members. Conveniently located near amenities, attractions, and with quick access to Anthony Henday, this home offers both comfort and convenience.