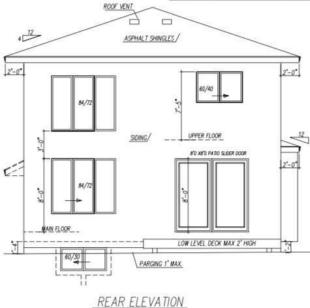

## 8404 Mayday Link Edmonton AB

\$819.000

Welcome to "The Concorde in the Orchards" situated in the lively Orchards subdivision. This modern dwelling seamlessly combines style and practicality. The main level hosts a bedroom and a full bathroom, providing residents and guests with convenience and versatility. The living area is generously spacious, featuring two open-to-below areas that create an inviting and airy ambiance. The kitchen, adorned with two-tone cabinets and elegant quartz countertops, includes a dedicated spice kitchen for added functionality. Moving to the second floor, the layout is crafted for both comfort and luxury. The master bedroom comes with a private 5 PC ensuite, ensuring privacy and indulgence. Bedroom 2 conveniently accesses a common bathroom shared with the