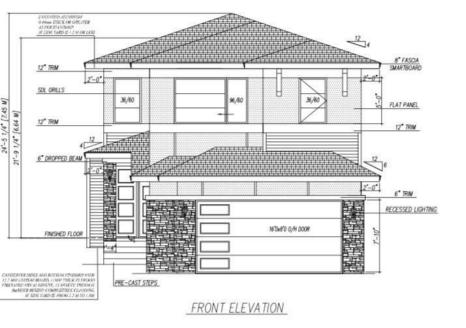

## 8404 Mayday Link Edmonton AB

\$819.000

Welcome to "The Concorde in the Orchards" situated in the lively Orchards subdivision. This modern dwelling seamlessly combines style and practicality. The main level hosts a bedroom and a full bathroom, providing residents and guests with convenience and versatility. The living area is generously spacious, featuring two open-to-below areas that create an inviting and airy ambiance. The kitchen, adorned with two-tone cabinets and elegant quartz countertops, includes a dedicated spice kitchen for added functionality. Moving to the second floor, the layout is crafted for both comfort and luxury. The master bedroom comes with a private 5 PC ensuite, ensuring privacy and indulgence. Bedroom 2 conveniently accesses a common bathroom shared with th