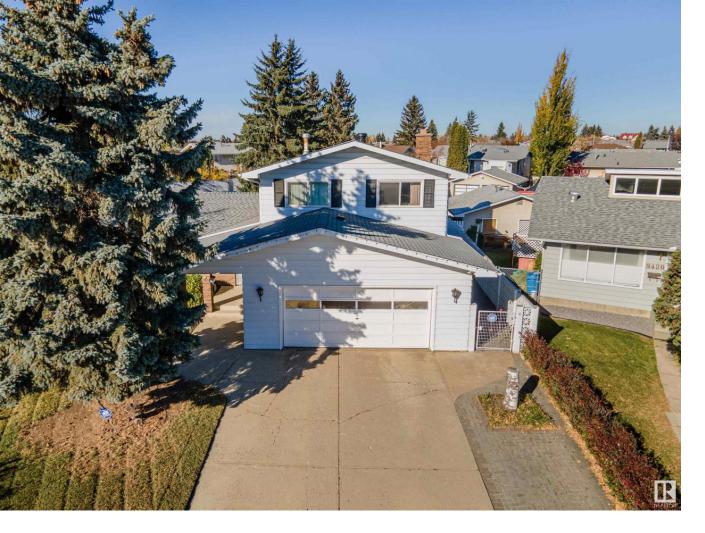

## 8424 145 Avenue Edmonton AB

\$450.000

RV Parking comes with this Original Owner 2 Storey, meticulously maintained Home! Nestled in the mature North Edmonton neighborhood of Evansdale, you're just a short drive to Yellowhead Trail, the Henday and Edmonton Garrison; the location is unparalleled! Enjoy the convenience of being walking distance to 3 Parks, Schools, a Mall and countless Shopping amenities; there's also a plethora of walkways and playgrounds nearby to explore. Situated on a humongous pie-shaped Lot, with an attached oversized garage, future development of an additional gargage and a newer shingled roof (2022). The sprawling backyard boasts the potential for a skating rink in the winter and an enormous garden in the Summer; comes with 2 zero maintenance sheds. The finished basement offers 2 flex rooms and an abundance of storage space. The main-floor and second level are bursting with natural light and old school charm. Lovingly cared for all of these years, this Home is a forever Home for the right Family.