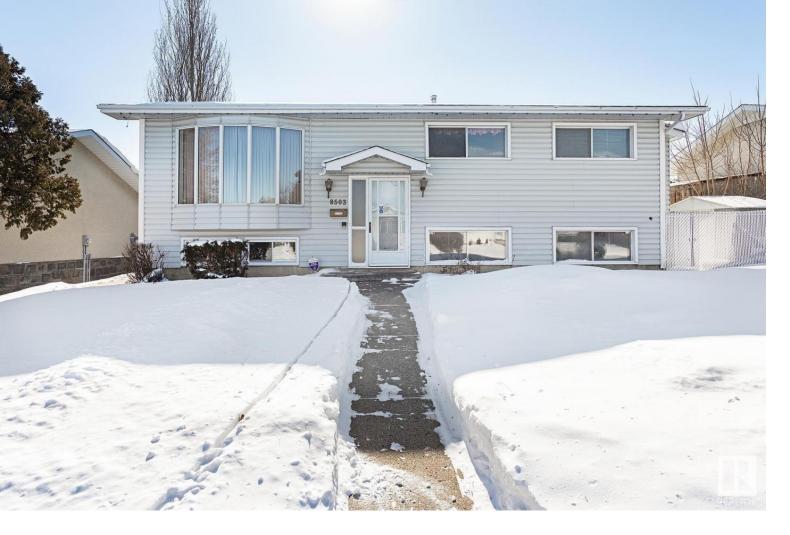

## 8503 147 Avenue Edmonton AB \$429,900

ONE OF A KIND, ORIGINAL OWNER, 1971 Birkholz Home with a 1988 ADDITION! QUIET LOCATION near Parks & Schools. A whopping 2867 SQFT in Total (not including 3 season room), 6 BEDROOMS (3 Up, 3 Down), & 3 Bathrooms. As you enter the home the LARGE Living Room with Triple Glazed Bay Window & Dining Room will impress. Walkthrough Kitchen has a 1988 era European Style Cabinets, Sunshine Ceiling, & matching Black Appliances, Corner Sink, & Serving Window. THE ADDITION has HUGE WOW FACTOR: Hardwood Flooring, lovely Kitchen Nook, sunken Family Room, doorway to 3 Season Room with Beautiful Cedarwood, & 3pce Bathroom/Laundry Room followed by 2nd staircase to the basement. Basement has additional Rec Room, 3 Bedrooms, 3 pce Bath, Mechanical Room, & large windows throughout. South Facing Backyard with mature landscaping, garden, fruit trees, underground sprinkler system, storage shed, DOUBLE GARAGE & more. UPGRADES INCLUDE: HWT 2023, Furnace 2020, Roof 2019, Wall & Ceiling Insulation. Virtual Tour to see more!