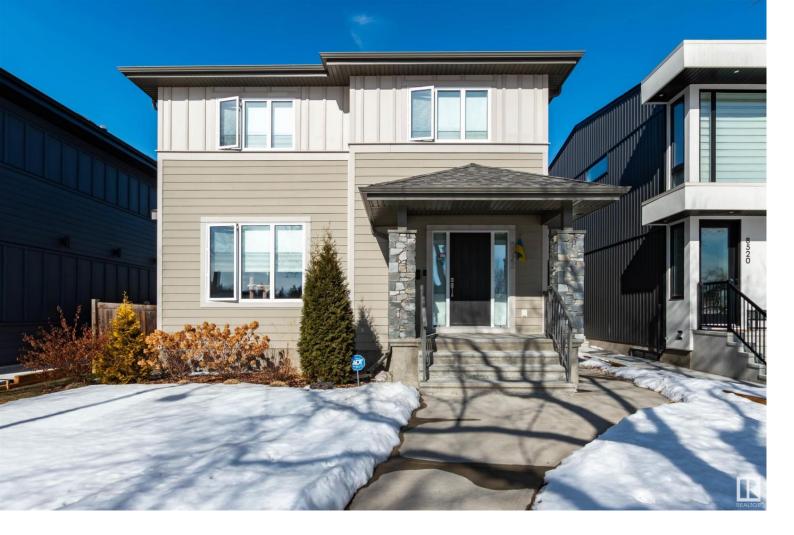

## 8522 79 Avenue Edmonton AB

\$899.900

Welcome to this GORGEOUS home in King Edward Park! Shows like a dream home! Stunning open concept offering 2323 square feet plus a FULLY FINISHED BASEMENT! Huge tiled entry way and a large living room with gleaming maple hardwood floors and fireplace. STUNNING GOURMET KITCHEN!! Beautiful counter tops, an abundance of cabinetry, and stainless steel appliances including a gas stove. Main floor powder room. Upstairs are 3 generous bedrooms, convenient laundry room and a 4 piece bathroom. The Primary Bedroom features a gorgeous 5 piece ensuite and walk-in closet. The basement boasts a Rec room, 2 additional bedrooms and a 2 piece bathroom (roughed-in for shower). Lovely backyard with cedar deck plus there is an OVERSIZED DOUBLE detached Garage. Central Air-Conditioning too! Fabulous location close to parks, schools, shopping and an easy commute to the U of A, Whyte Avenue and downtown. Amazing value. See it and you will love it! Visit REALTOR(R) website for additional information.