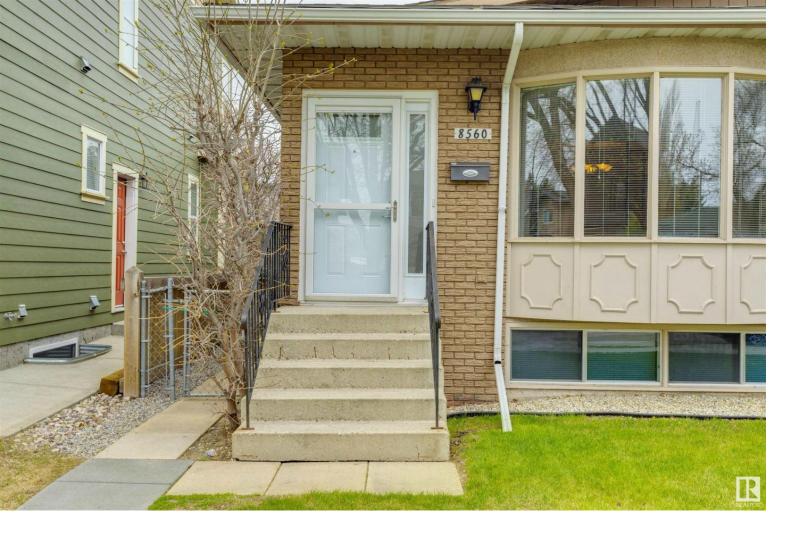

## 8560 88 Street Edmonton AB

\$365,000

This roomy three bedroom half duplex is located on one of the finest streets in highly desirable Bonnie Doon. This home features newer vinyl windows, additional insulation blown into the attic, a newer concrete driveway with mounted electrical outlets for winter, and a fully fenced yard. The basement is wide open and waiting for you to plan a layout and design customized to your individual needs and tastes. Layout would accommodate a suite with the convenient side entrance. Bonnie Doon is a highly walkable community with easy access to shopping, the LRT, Edmonton Public Library, Bonnie Doon Leisure Centre, and biking and running trails in Mill Creek Ravine.