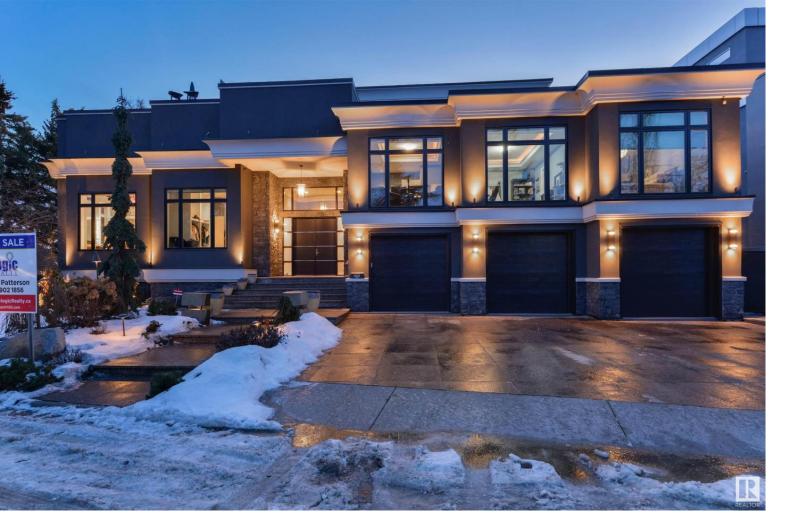

## 8602 SASKATCHEWAN Drive Edmonton AB \$4,300,000

WALKOUT, CORNER LOT Backing the River Valley! Oversized Triple Car Garage, Movie Theatre, games room, workout room, WINE CELLAR, & a main floor master bedroom with more closet space than you'll know what to do with! Practice your short game in the backyard, while watching the sun set with unrestricted South West views. Host your entire friend group or extended family in the beautiful walk out basement with a wet bar, pool table, & a sub basement with an inhouse movie theatre like you've never seen it before (you could sell tickets). If it's nice out, you can move the party upstairs to the 3rd story walkout patio, with another wet bar, & a covered hot tub! This house is not just great for hosting.. With 6 bedrooms, +7,600 sq ft of finished space, all custom built with 14' ceilings, triple pane floor to ceiling windows, custom travertine floors & lighting, ICF Concrete block construction, a completely redone flat roof, high efficiency coil heating system. You need to see this house to believe it!