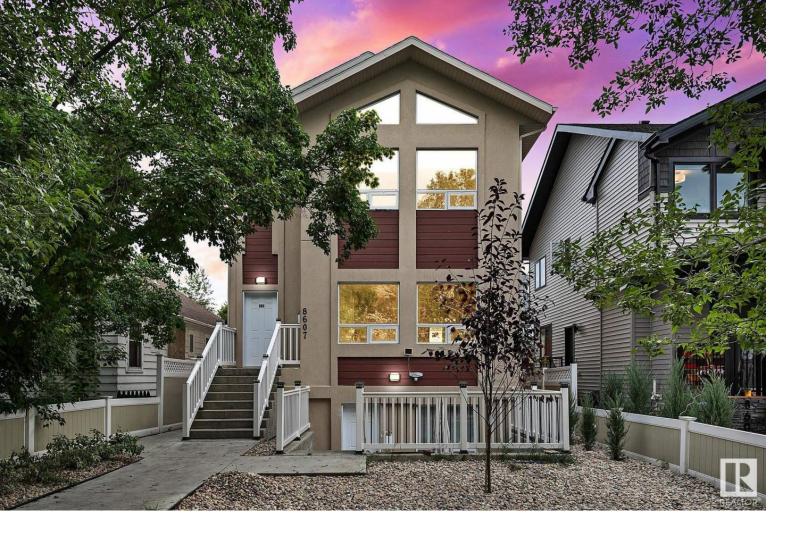

## 8607 108A Street Edmonton AB

\$1,039,400

This is your chance to own the University Rental building you have always wanted to own! This newer-built Tri-Plex is nestled in the highly sought-after Garneau Community. Located in a mature neighborhood and is just a short walk to the UofA,River Valley, and Whyte Ave! Building has a total of 8 bedrooms for exceptional income. The building has two 3bedroom units and one 1-bedroom unit. Each unit is self-contained with its laundry and utilities. Units are stacked on top of each other offering spacious floor plans and privacy. The main living areas are open-concept concepts with the living room, dining area, and kitchen flowing into each other. Each kitchen is equipped with full-size stainless steel appliances including dishwashers. Rear on-site parking. The building can be condominiumized and sold as separate units if desired. Rental Rates as follows: #1 \$1,200 month-to-month #101 \$1,600 yearly end 4/30/24 #201 \$1,700 year 8/31/24 Tax \$7,078.19 BSMT leased by owner's son. New rate can be neg.