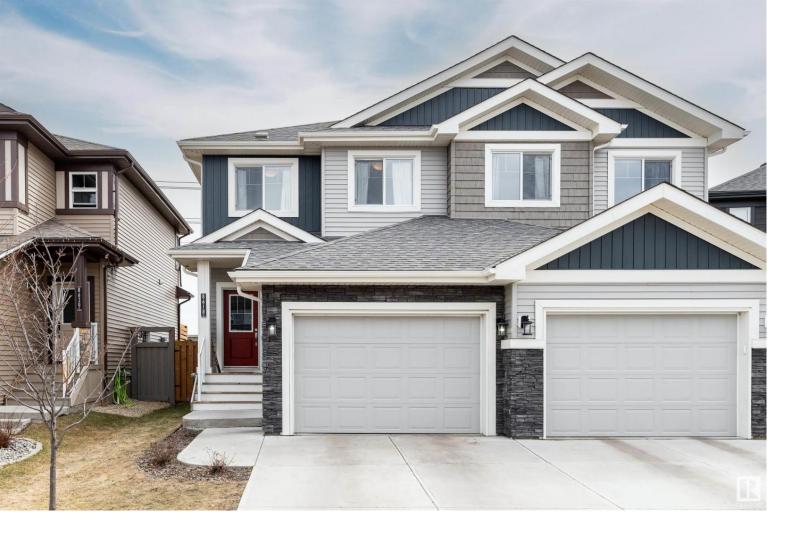

## 8618 CUSHING Place Edmonton AB

\$430.000

Welcome to 8618 Cushing Place! This stunning home offers a blend of modern finishings and comfort in a sought-after location. Step inside to discover a thoughtfully designed space featuring an array of conveniences. The kitchen boasts beautiful stainless steel appliances and a large centre island making meal preparation a breeze. Open to the dining room, you can enjoy quick access to the rear deck. The exterior of the home provides a lovely fenced-in backyard that's perfect for outdoor activities. The top floor offers 3 bedrooms, including the primary bedroom with ensuite, and an additional 4pc bathroom. Downstairs, the basement offers additional space for storage or the potential to create a personalized living area to suit your needs. Chappelle Area is the perfect neighbourhood for those looking for plenty of outdoor recreation with Whitemud Creek located within the neighbourhood. Enjoy easy access to the Anthony Henday just north of Chappelle Area for a quick community to anywhere in the city.