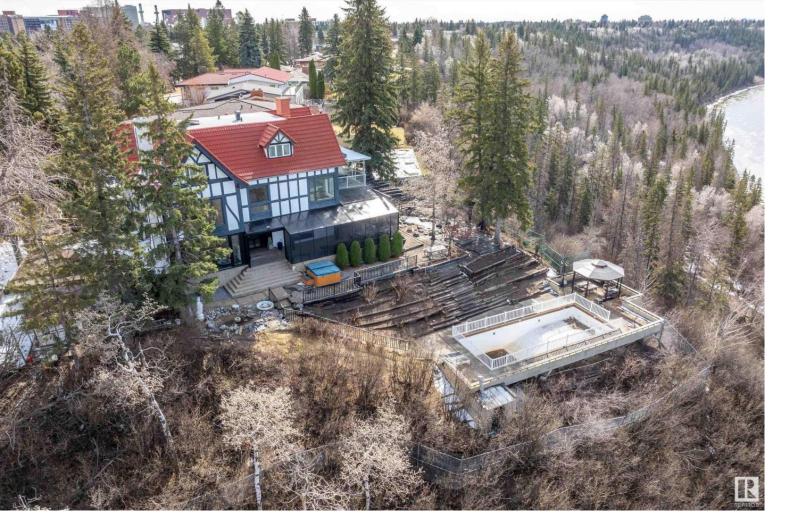

## 8638 Saskatchewan Drive Edmonton AB \$2,599,000

Get ready to indulge in the EPITOME of LUXURY LIVING with this secluded, ONE-OF-A KIND ESTATE nestled in the PRESTIGIOUS Windsor Park enclave. Offering a BREATHTAKING PANORAMIC VIEW that stretches across the North Saskatchewan River and Hawrelak Park, this OPULENT residence boasts an IMPRESSIVE 8 BDRMS & 8 BATH! The main level unfolds to reveal a SPACIOUS LIVING RM adorned w/a COZY FIREPLACE flowing into a SUNROOM! Kitchen features ample CABINETRY/COUNTER SP. alongside a quaint DINING AREA, & the expansive FORMAL DINING RM offers a PICTURESQUE backdrop! Outside, your PRIVATE OASIS awaits! Lounge by the POOL, unwind in the HOT TUB, or entertain guests on the PATIO while relishing in the UNPARALLELED views surrounding you! Perfectly positioned in a PRIME LOCATION, this estate affords easy access to the Royal Mayfair Golf Course & U of A, ensuring CONVENIENCE at your fingertips. Surrounded by other MILLION DOLLAR homes, this unique home EXUDES CURB APPEAL, setting the standard for LUXURY LIVING in Edmonton!