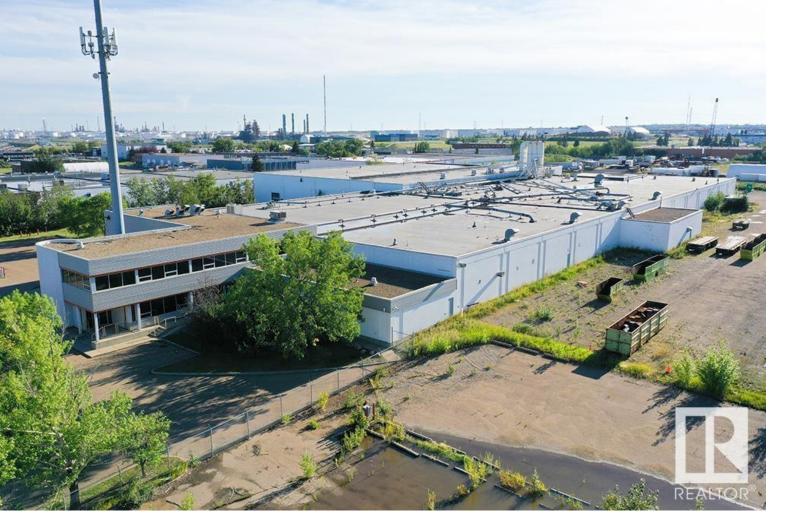

## 8705 24 Street Rural Strathcona County AB \$19,500,000

132,621 Sq. ft. freestanding building on 10.10 Ares For Sale or Lease. 5 acres is fenced and secured. 14,737 sq. ft. of office space and the balance is warehouse. Grade and dock loading throughout including interior dock loading area. Ability to add loading doors down entire side of building. 100 energized parking stalls. Tax advantage of being based in Strathcona County. New roof. New overhead doors. Building is fobbed. Security cameras installed. Computer controlled climate system. Great location with access to all major industrial parks in Edmonton and surrounding areas in under 30 minutes.