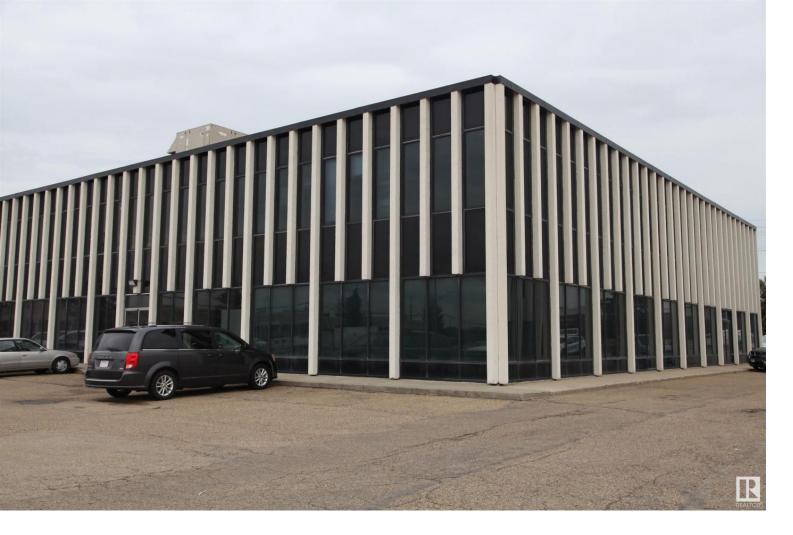

## 8708 51 Avenue Edmonton AB

\$8,250,000

This amazing parcel is right on 51 ave w/ two buildings. It would be especially good for an owner/user in need of an excellent southside office space w/ a built in income/investment property. These two beautiful buildings are on one Title w/ approx 2.27 acres of land. Building #1 ((8704-51 Ave) is a two story building w/ approx 20,000 sq.ft. building #2 (8708-51 Ave) is a multi-bay warehouse w/ approx 26,602 sq.ft.