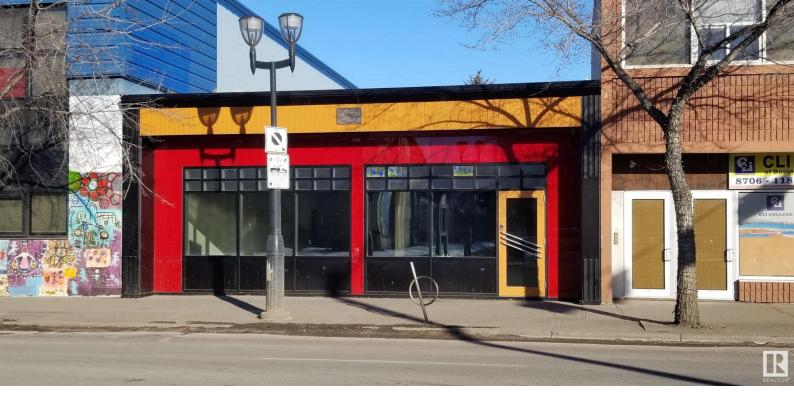

## 8710 118 Avenue Edmonton AB

\$519,995

Prime commercial STOREFRONT opportunity in Edmonton.2665 sq ft space Boasting a modern aesthetic, this property features a new front & rear facade installed in 2019. New roof 2005, ensures durability & longevity, upgraded electrical includes a 200A 240V single-phase service & 200A 240V 3-phase service, which will cater to diverse operational needs. Modern amenities: Glass/aluminum cladding, 10x10 ft. garage door, bathroom, kitchenette, Laundry tub, multiple water faucet locations, built-in counter space with drawers & more. Zoned for mixed use & with approvals in place is ideal for retail, industrial, childcare & more. The property includes 4 parking spaces, ensuring accessibility for both customers & employees. With an interior width of approx. 29'5" x 79'3", plus an additional rear room measuring 9'6"x 13'1" & a ceiling height of 11'-6", this space offers ample room for customization & expansion. Own property with no condo fees in a thriving community poised for growth. Create your business vision here!