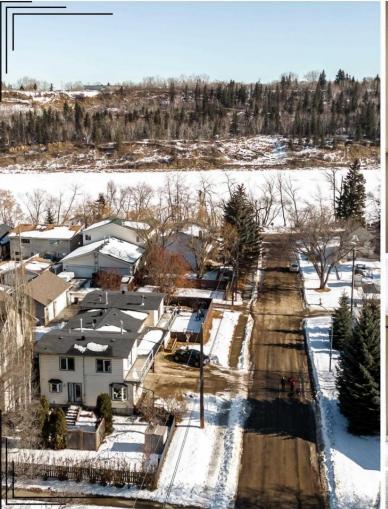

## 8714 101A Avenue Edmonton AB

\$499.900

Welcome to the beautiful community of Riverdale! This gem is located steps away from the river valley & a short walk to Downtown. Pride of ownership in this meticulously maintained, professionally designed & renovated home with A/C. Inside, an open concept main floor with large windows bringing plenty of light into the living room & adjoining kitchen with hardwood floors, granite counter top & slate tile backsplash. Ample cabinets, SS appliances and a large central island perfect for meal prep & entertaining. Upstairs, a spacious master bedroom with tile surround gas fireplace and balcony with a view to the river! The ensuite features a tiled custom standup shower, granite countertops and tile floors. Additional 2 bedrooms and a shared bathroom complete the upper floor. The basement is fully finished with a full bath offering plenty of space for the family. Close access to new LRT, Tawatina footbridge with river view, walking trails, 2 playgrounds, school, & Riverside golf course. So much to offer!!