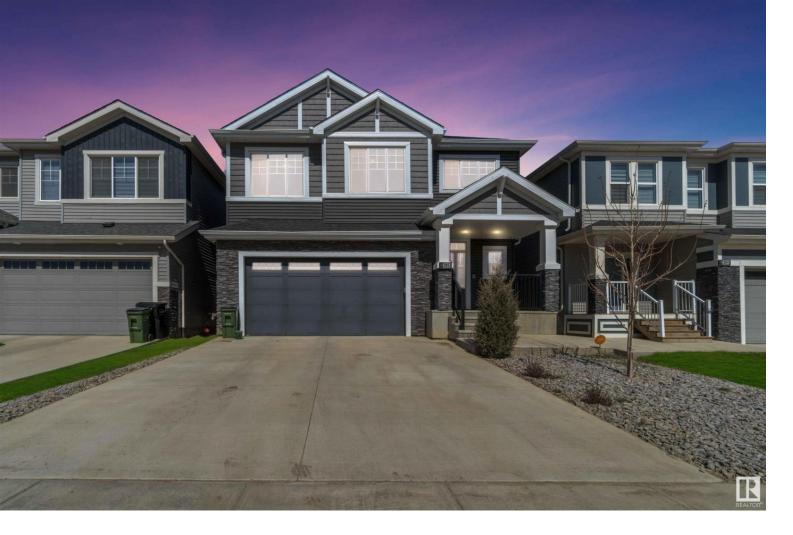

## 8724 MAYDAY Lane Edmonton AB

\$619,900

Meticulously crafted custom farmhouse-style 2-storey home, offers elegance & functionality. Ft open-to-above design & wide-body hardwood flooring. Spacious living area, complete with wall insert fireplace w/floor-to-ceiling tile. Expansive windows flood the space with natural light. A beverage cooler, wine rack & additional cabinet space add to your hosting needs. A dream kitchen with S/S appliances & custom cabinets, accented by a kitchen drop with custom lighting over the island. A large pantry ensures kitchen organization, while a convenient mudroom provides access to the double attached garage. Ascend the staircase w/plush carpeting, illuminated by in-stair lighting & adorned with custom glass rail. Luxurious master suite w/recessed ceiling, spa-like ensuite, his & her sinks, soaker tub, standing rain shower & a vast walk-in closet. Two additional large bedrooms, bonus room & 2nd floor laundry complete this level. Other features: Separate Entrance, A/C, Fully fenced/landscaped & Smart Home equipped.