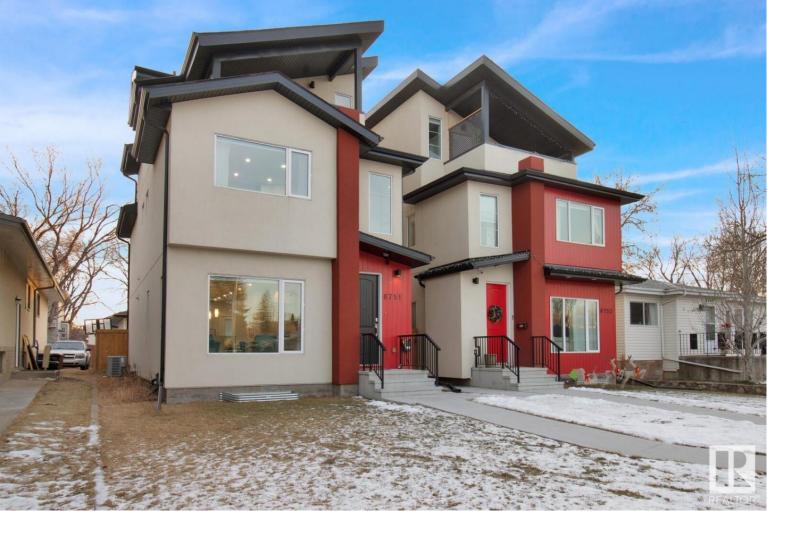

## 8751 92A Avenue Edmonton AB

\$719.000

This upscale 2.5-storey home in Bonnie Doon, nestled near River Valley trails, downtown, the LRT line, Muttart Gardens, golf course, and trendy cafes/restaurants, exudes convenience and charm. Its sun-drenched open-concept main floor, boasting large windows, showcases a chef's dream kitchen with a waterfall island and high-end appliances. Upstairs, discover 3 spacious bedrooms, a 4P Ensuite, laundry, and a Full Bath. The top-floor loft impresses with a 2P bath, versatile open living space, and a balcony offering stunning Downtown skyline views. The fully self-contained basement, with a separate entrance, 1 bedroom, laundry, and kitchen bar, presents endless opportunities! Crafted with quality and attention to detail, this residence offers comfortable and stylish living at its finest.