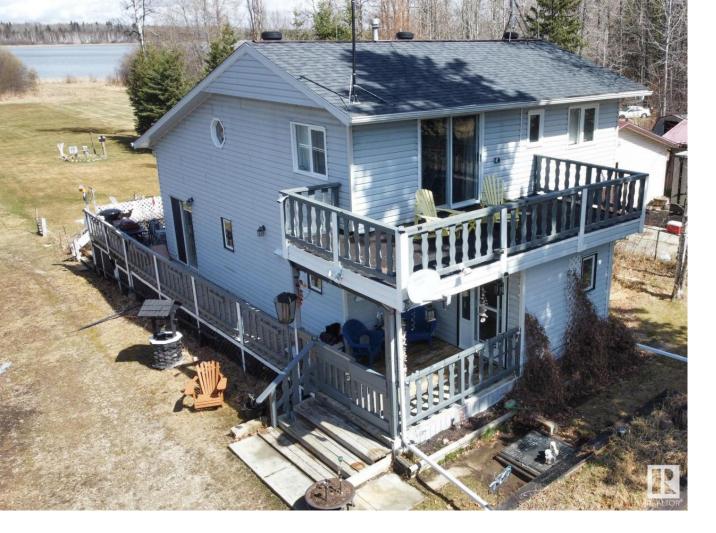

## 4418 HWY 633 88 Rural Lac Ste. Anne County AB

\$439,900

BEAUTIFUL,UNIQUE and ONE OF A KIND LAKE PROPERTY! Located in the quiet community of Birchwood Estates, this property has it all! LAKE VIEWS (just a few steps through crown land and you are at the lake and dock), 3 bedroom 2 full bath 1.5 storey home, heated, double detached garage that is serviced with water, garage addition that includes a workshop/mancave and second storey suite (2 bedrooms & 2 piece bath), storage shed, greenhouse/she-shed, 2 decks, hot tub and Sauna. Home designed for lake life with views of the lake from open living room/dining room, wood burning stove for cooler mornings and private deck off primary bedroom...perfect for a coffee in the morning! Many upgrades since owners purchased including new appliances 2017, renovated upstairs bath 2021, in-floor heat 2013 (new pumps and controls in 2023), new flooring 2021. Enjoy year around lake life including winter activities - snowmobiling (part of the Trans Canada Trail), cross country skiing and ice fishing!