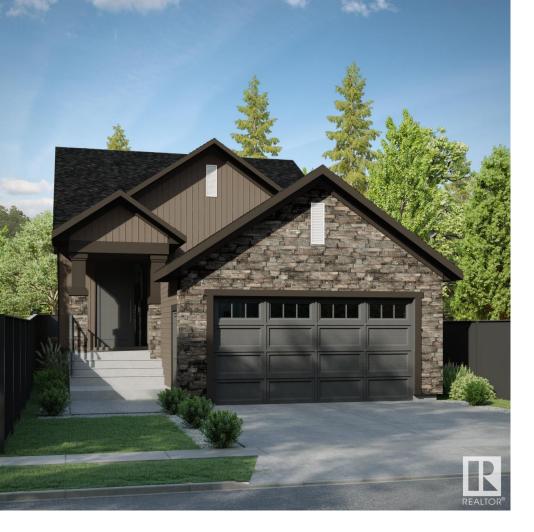

## 88 Edgefield Way St. Albert AB

Welcome to the "NANAIMO" Detached Single family BUNGALOW built by the custom builder Happy Planet Homes and is located in the vibrant community of ERIN RIDGE NORTH. Upon entrance you will find a MAIN FLOOR BEDROOM WITH HUGE WINDOW, FULL BATH ON THE MAIN FLOOR, OPEN LAYOUT kitchen and LIVING ROOM WITH COZY FIREPLACE FEATURE WALL and a DINING NOOK. Custom-designed Kitchen WITH 10 FT VAULTED CEILING ON THE MAIN FLOOR ADDING UNIQUENESS & SPACIOUSNESS TO THE ENTIRE MAIN FLOOR. MASTER BEDROOM is located on main floor showcases a lavish ensuite comprising a stand-up shower with niche, soaker tub and a huge walk-in closet. Other 2 secondary bedrooms with a common bathroom and WET BAR finishes the LOWER FLOOR. Listing Presented By: