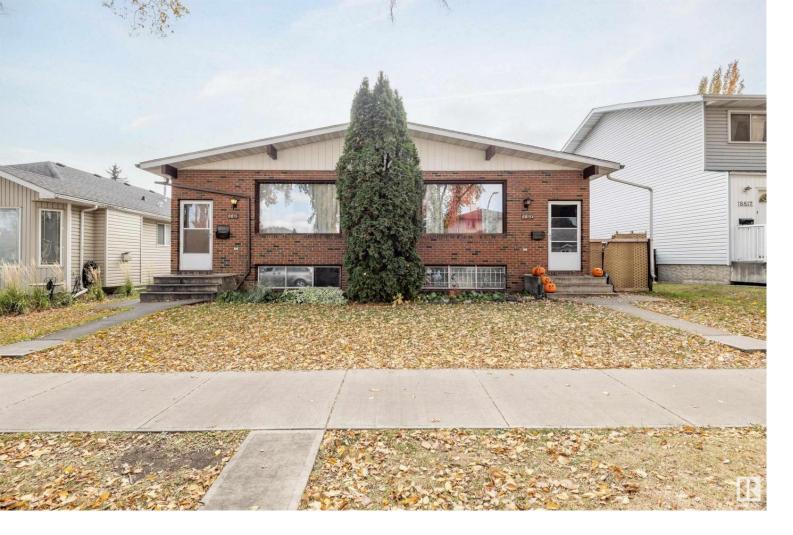

## 8815A 88 Avenue Edmonton AB

\$850,000

Investors Dream in Bonnie Doon! Both sides of a duplex on one title on a 53'x146' lot. Buy and Hold. Live on one half and have your tenants pay the mortgage. Add legal basement suites to create 4 separate units. Split title and sell them separately down the road! The options are endless. Currently equipped with 9 bedrooms, each main floor uniquely has a 2 piece ensuite. Recent upgrades/updates to the furnaces, flooring, kitchens and bathrooms. ASSUMABLE MORTGAGE AVAILABLE @ 2.09% with 3 years remaining. The time to start Cash Flowing is NOW!