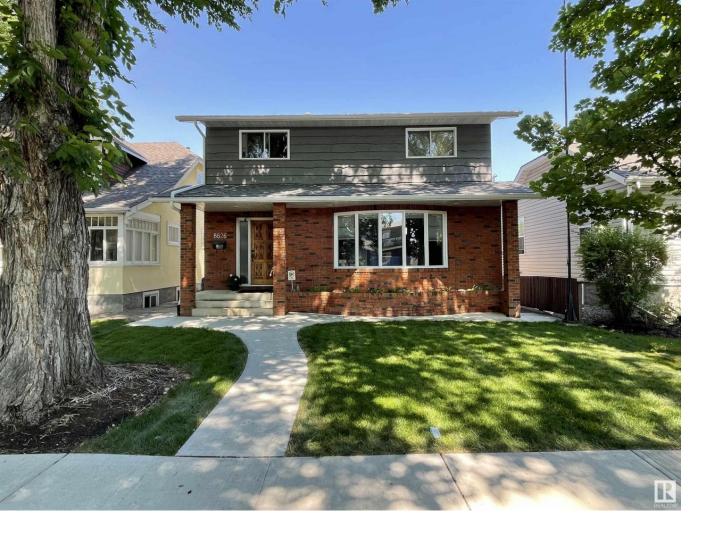

## 8826 88 Avenue Edmonton AB

\$599,500

In the heart of Bonnie Doon, is this Charming 1926 square-foot 4+2 bedroom 2 story located on a Treeline Street. This original owner property has been carefully looked after over the years. Upgrades include newer shingles on house and double garage, 2 upgraded bathrooms, all new floor coverings, freshly painted thru out in modern decor. Newer boiler, sliding doors to a large deck. Artificial grass in the backyard and all new sod in the front yard. Separate entrance from outside to the basement, downstairs you'll find a second kitchen, two bedrooms and a four piece bathroom & laundry room. The oversize double garage is also heated.