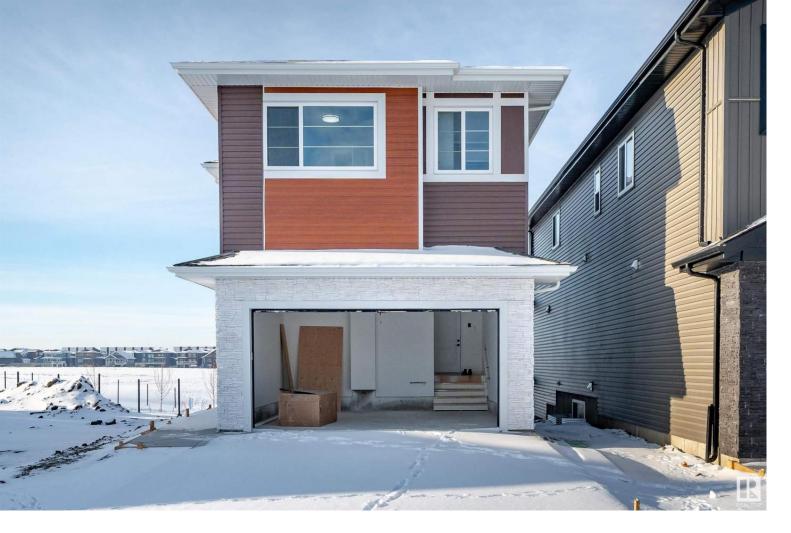

## 89 Edgefield Way St. Albert AB \$665,000

Welcome to 89 Edgefield Way, St. Albert--a stylish 2-storey detached single-family home with 2087 sqft. of living space. This contemporary residence features a wood frame construction, stone, and vinyl exterior. Enjoy the warmth of electric heating and the ambiance of a stone gas fireplace. Inside, find a well-lit interior with carpet, ceramic tile, and laminate flooring. The kitchen boasts modern appliances for easy living. With three bedrooms upstairs, a double garage attached, and a serene lake view, this home offers both comfort and convenience. The asphalt shingle roof adds durability and aesthetic charm. Situated close to schools and without a back lane, 89 Edgefield Way is the perfect blend of modern design and thoughtful construction.