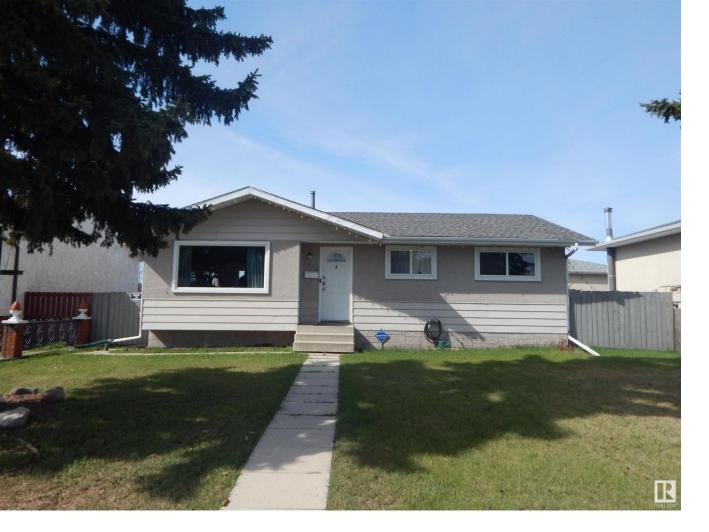

## 8904 150 Avenue Edmonton AB

INVESTOR / FIRST TIME BUYER ALERT-FANTASTIC BUY!! GOOD FAMILY HOME W/1016 SQFT & A LARGE DOUBLE GAR. This bungalow has a bright and spacious living room, eat-in kitchen, bathroom and three bedrooms. LGE LOT 55X122. LOWER LEVEL IS DEV WITH REC ROOM & BDRM, LAUNDRY AREA & POTENTIAL OF TWO BDRM. Upgrades included in last 8-10 year: AC, Newer window, singles, HWT, furnace.... etc. Close to great schools, major shopping and parks - this one a MUST SEE!