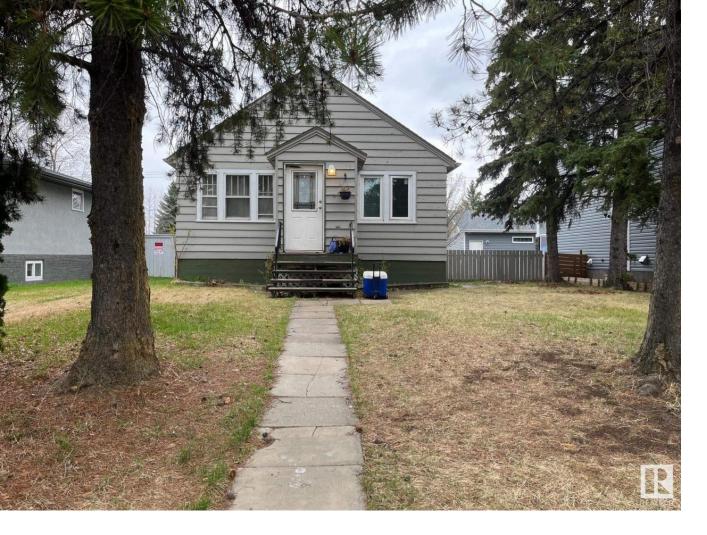

## 8905 155 Street Edmonton AB

\$349,000

Updated bungalow on a amazing 50'x148' lot in Jasper Park! Charming house with 2 bedrooms plus 1 in basement, large deck and single detached garage. Minutes from malls, ravine and downtown! Excellent choice for first-time home buyers, use as rental or two new builds! New Infills in the area are selling for over \$600k!