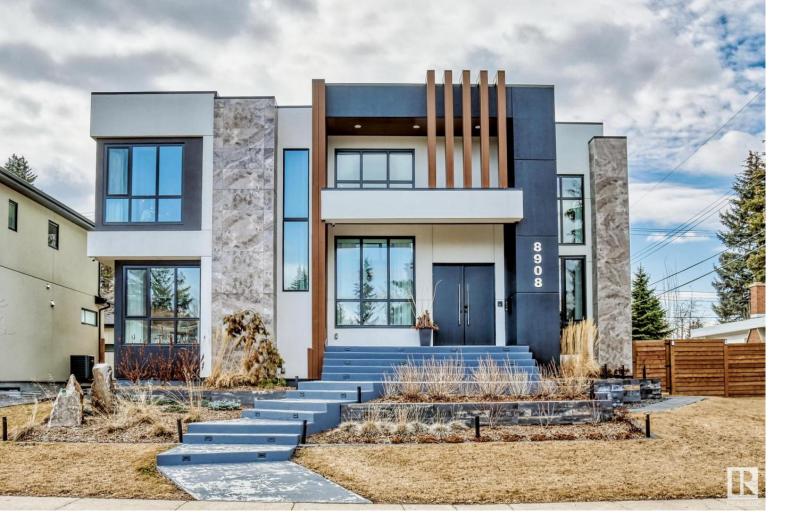

## 8908 140 Street Edmonton AB

\$2,499,900

Luxury living at its finest in the prestigious Parkview community. This 5750 sq.ft. custom executive dream home will take your breath away. This gem of a home spared no expenses as perfection and superior quality. Every inch of home was meticulously designed for full functionality and with custom interior features. Main floor features a guest suite, office, great room, four season room, dining room, main kitchen with exquisite quartz countertops and a chef kitchen. Nested on the second floor, is the master retreat fit for a king and queen. Featuring a dream walk-in closet with custom cabinetry, cozy loft overlooking main floor and access to private roof deck. In the 10" ceiling basement, there are two additional bedrooms with its own walk-in closets and ensuites, steam room, wet bar, large recreation, and laundry room. This one of kind home also has a spacious garden suite above the triple garage. Spectacular Valleyview location.