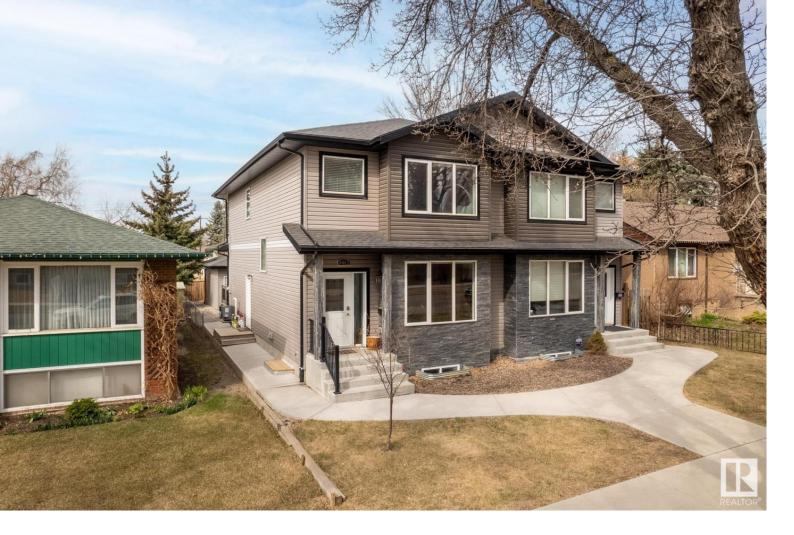

## 8912 88 Avenue Edmonton AB

\$579.000

Stunning 1,748 sqft, 2-storey half duplex in Bonnie Doon offers 3+2 BRs, and 4 full baths. 9 ft ceiling main floor offers open concept floor plan with kitchen and a beautiful island, bright and spacious living room, den with access to a full bath. 2nd floor features a large master BR with a 5pc en-suite and walk-in closet. 2 bedrooms, 4pc bath and laundry room. This high end home comes with triple-pane windows, custom blinds throughout, stainless steel appliances, hardwood on main floor, granite counter tops, ceramic tile in bathrooms & laundry room and loads of LED pot lights. Fully finished basement (separate entrance) comes with large family-room, 2 bedrooms and a 4pc bathroom. (basement is also rough-in for 2nd set of washer/dryer). This home also offers a double garage, deck and A/C. Excellent location, close to schools, transportation, shopping and much more! Don't miss out on this amazing property, you'll love calling this house your home!