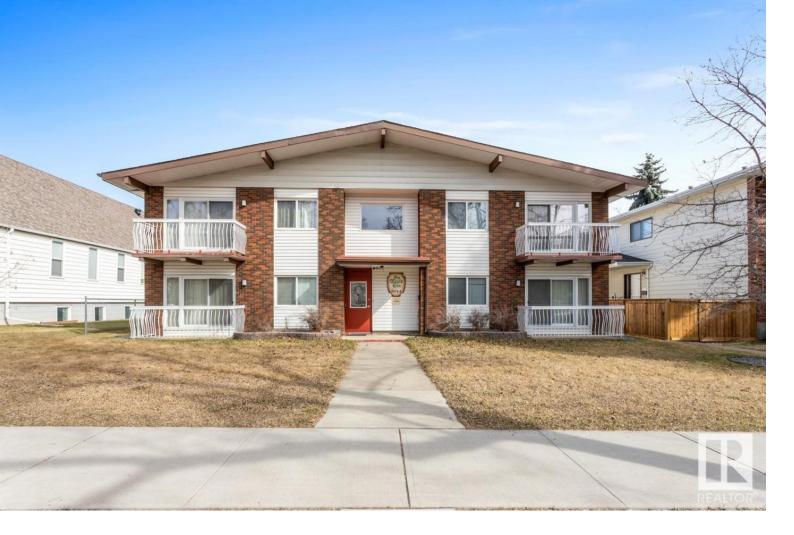

## 8924 85 Avenue Edmonton AB

\$900.000

Great opportunity in the heart of Bonnie Doon! This extremely well kept 4 plex is situated on a beautiful tree lined street down the block from U of A's Campus St. Jean, a short walk to the new LRT Valleyline and minutes from downtown. This 4plex offers THREE 3 bedroom 1 bathroom units and ONE 2 bedroom 1 bathroom unit. Your future tenants will surely appreciate the amount of storage each unit has to offer, the spacious common space between each unit, shared laundry room, double insulated garage and all of the surface parking spaces. What makes this property unique is that all units are above grade which allows each unit to have a patio and big windows to welcome the natural sunlight. You don't want to miss out!!!