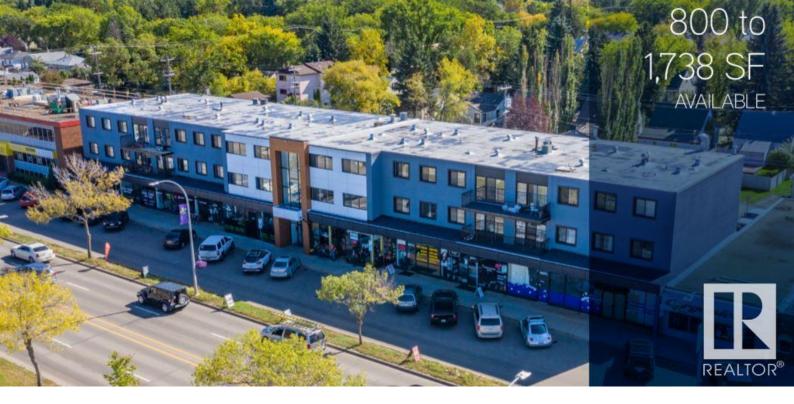

## 8927 82 Avenue Edmonton AB

\$(

Ideal opportunity for local businesses looking to join the Mill Creek area's hip commercial scene with trendy gentrifying communities such as Bonnie Doon, Ritchie and Strathcona in close proximity. This mixed-use building features main floor commercial space with residential rental suites above, adding excellent consumer density. - 1200 to 1800 SF main floor retail space currently available for lease - Building has recently had significant interior and exterior renovations - Excellent exposure to over 29,045 vehicles per day along Whyte Avenue - Provides strong customer draw with daytime population reaching 93,193 - University of Alberta Campus Saint- Jean and Bonnie Doon Mall nearby - Future LRT Valley Line and Bonnie Doon Station just 3 blocks away