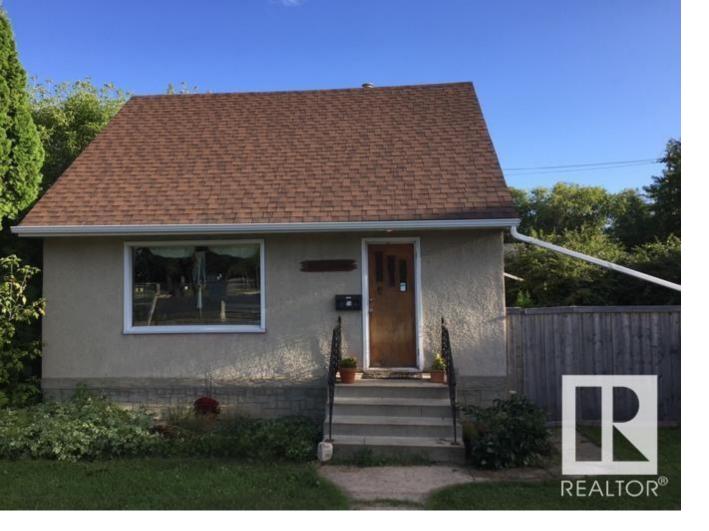

## 8931 95 Avenue Edmonton AB

Excellent location in STRATHEARN next to LRT and a short walk to a river valley walking and bike trails. Lot is 45'x122' with a south facing back yard. Adjacent property to the east is available also on a 45'x122' ft lot. Loads of redevelopment in the area and quick access to city center and Millwoods. Presently rented property brings in \$1650 plus utilites. Close to schools and future development.