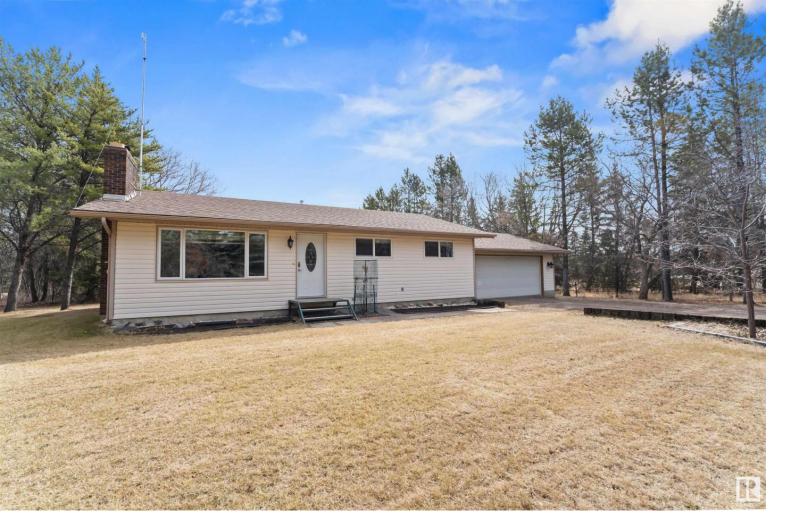

## 27005 TWP RD 511 9 Rural Parkland County AB

Welcome to acreage living in Chelsea Estates! This well maintained bungalow welcomes a cozy living space with a beautiful brick fireplace as soon as you walk in. The spacious kitchen features a dining nook, perfect for casual meals. The main floor boasts a spacious primary suite with a convenient 2-piece bathroom, along with two additional bedrooms and a 4-piece bathroom. Off the main floor you'll find a generously sized mudroom/laundry room that not only offers plenty of space but also easy access to the backyard. The fully finished basement includes a huge flex/family space, a fourth bedroom, and another 4-piece bathroom. Situated on over 3 acres, this property offers ample outdoor space, matured trees and is fully fenced for privacy and security. Complete with a double attached garage, this home is also walking distance to Graminia School and less than 10 minutes to Devon. Some updates include new singles, water pump, high efficient furnace, carpet and more.