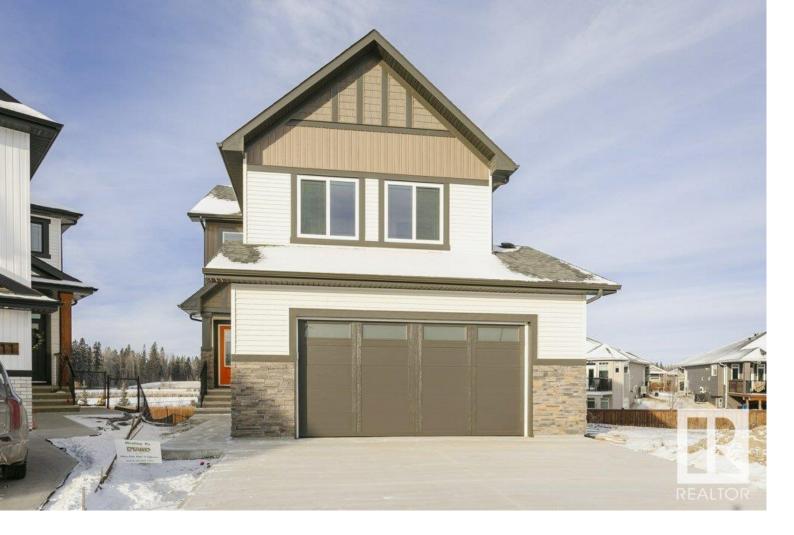

## 9 HOLT Cove Spruce Grove AB

\$688,900

Welcome home to this stunning walkout two storey home built by Homexx. The main floor has an open concept design making it a perfect home to entertain in. The impressive chef inspired kitchen has an oversized island, beautiful custom cabinetry, stainless steel appliances and it overlooks both the dining and great room. Upstairs you will find three bedrooms, a bonus room with a vaulted ceiling, a laundry room and two bathrooms. The large primary bedroom has an abundance of natural light, an impressive walk-in closet and a 5-piece ensuite with a separate shower and tub. Several features of the home include quartz countertops, beautiful lighting, luxury vinyl plank, a gas fireplace, 8' interior doors, railings with wrought iron spindles and a deck. This impressive home has great curb appeal, a double attached garage and is situated on a large pie shape lot with a North West facing backyard. The views from the deck overlooking a pond need to be seen to be appreciated.